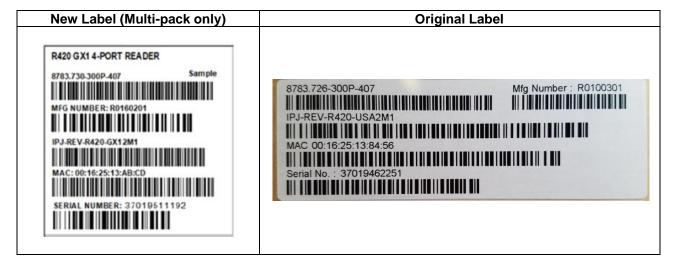

## <u>Product Information Notification (PIN): Update to Impinj Speedway Multi-Pack Shipping Label</u>

Dear Impinj Customer,

As part of our continuous improvement process, Impinj will be implementing a different shipping label for the multi-pack box (max. 6 single-pack boxes in each packaged box) of the Speedway products. This improvement will prevent mislabeling with a visual differentiation.

There is no change to the form, fit, or function of the product. The label has the same paper and adhesive and was previously qualified.

Note: The shipping label for the single-pack (max. 1 pc in each packaged box) will not change.

The new label will be introduced starting January 16, 2023. Customers will continue to receive packages with the original label until inventory is depleted.

If you have questions or need assistance, please contact your Impinj account manager or the Impinj support team at support@impinj.com.